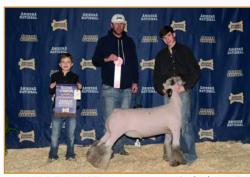

# ARIZONA NATIONAL Livestock Show

ALI STROMBERGER Champion Market Swine

TUCKER MOCKRIDGE 3rd Overall Market Swine

WYATT COLLARD 4th Overall Market Swine

LAUREN TADMAN 5th Overall Market Swine

**RYLEE MCDANIEL** Reserve Champion Market Swine

LINDSEY GALBREATH Champion Chester White

GADSON JERVIS Champion Hereford/Tamworth

GADSON JERVIS Champion Poland

GASTON MUNSON Champion Spot

BELLA HERRERA Champion Yorkshire

HANNAH SLATE Reserve Chester White